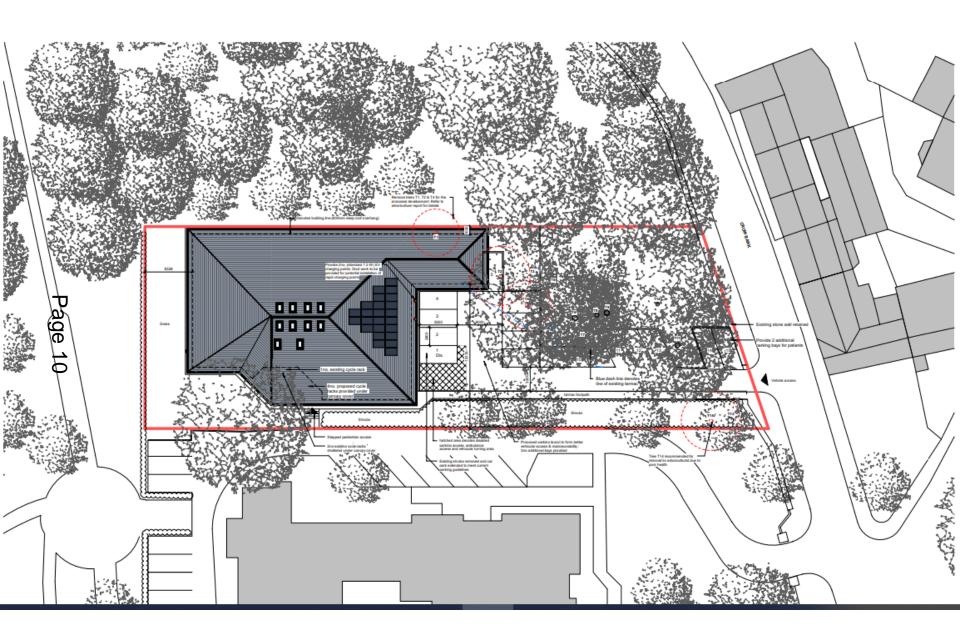

#### 22/01835/FUL

- Location: Village Green Surgery, Wallsend
- Proposal Proposed single storey extension to existing doctors surgery forming 3no consulting rooms including alterations to the existing car park and installation of cycle hoops
- Applicant: Village Green Surgery Page

Ward: Wallsend

SOF YOU

Ground Floor Plan as Existing

First Floor Plan as Existing

Ground Floor Plan as Proposed

North Elevation as Existing

South Elevation as Existing

PROPOSED MATERIALS