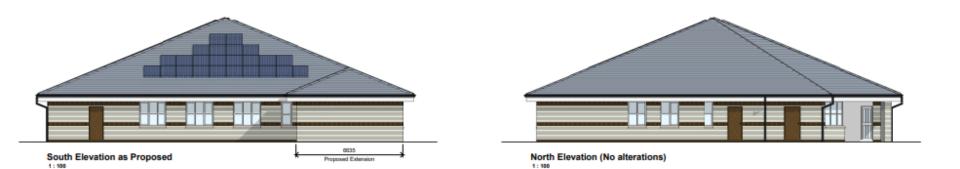

#### 22/01835/FUL

- Location: Village Green Surgery, Wallsend
- Proposal Proposed single storey extension to existing doctors surgery forming 3no consulting rooms including alterations to the existing car park and installation of cycle hoops
- Applicant: Village Green Surgery Page

Ward: Wallsend

SOF YOU

Ground Floor Plan as Existing

First Floor Plan as Existing

Ground Floor Plan as Proposed

North Elevation as Existing

South Elevation as Existing

PROPOSED MATERIALS