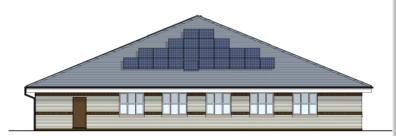

#### 22/01835/FUL

- Location: Village Green Surgery, Wallsend
- Proposal Proposed single storey extension to existing doctors surgery forming 3no consulting rooms including alterations to the existing car park and installation of cycle hoops
- Applicant: Village Green Surgery Page

Ward: Wallsend

SOF YOU

Ground Floor Plan as Existing

First Floor Plan as Existing

Ground Floor Plan as Proposed

North Elevation as Existing

South Elevation as Existing

PROPOSED MATERIALS