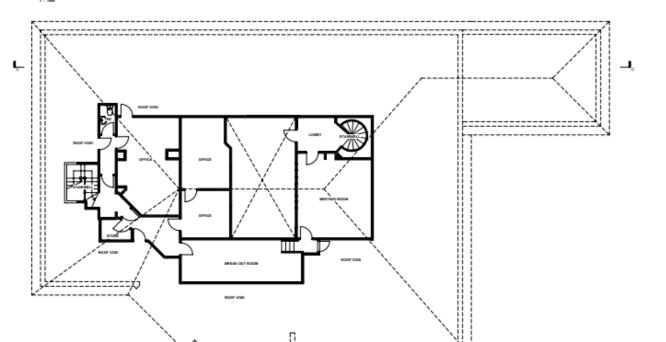

#### 22/01835/FUL

- Location: Village Green Surgery, Wallsend
- Proposal Proposed single storey extension to existing doctors surgery forming 3no consulting rooms including alterations to the existing car park and installation of cycle hoops
- Applicant: Village Green Surgery Page

Ward: Wallsend

SOF YOU

Ground Floor Plan as Existing

First Floor Plan as Existing

Ground Floor Plan as Proposed

North Elevation as Existing

South Elevation as Existing

PROPOSED MATERIALS