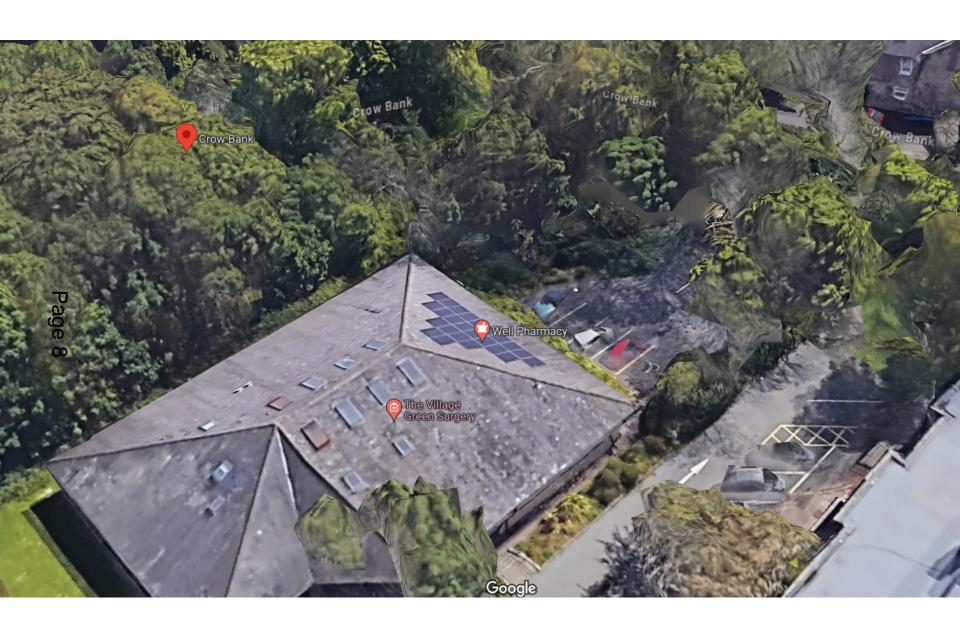

#### 22/01835/FUL

- Location: Village Green Surgery, Wallsend
- Proposal Proposed single storey extension to existing doctors surgery forming 3no consulting rooms including alterations to the existing car park and installation of cycle hoops
- Applicant: Village Green Surgery Page

Ward: Wallsend

SOF YOU

Ground Floor Plan as Existing

First Floor Plan as Existing

Ground Floor Plan as Proposed

North Elevation as Existing

South Elevation as Existing

PROPOSED MATERIALS