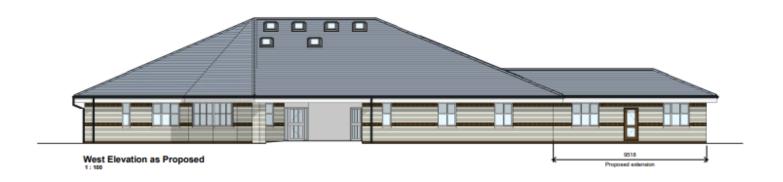

#### 22/01835/FUL

- Location: Village Green Surgery, Wallsend
- Proposal Proposed single storey extension to existing doctors surgery forming 3no consulting rooms including alterations to the existing car park and installation of cycle hoops
- Applicant: Village Green Surgery Page

Ward: Wallsend

SOF YOU

Ground Floor Plan as Existing

First Floor Plan as Existing

Ground Floor Plan as Proposed

North Elevation as Existing

South Elevation as Existing

PROPOSED MATERIALS