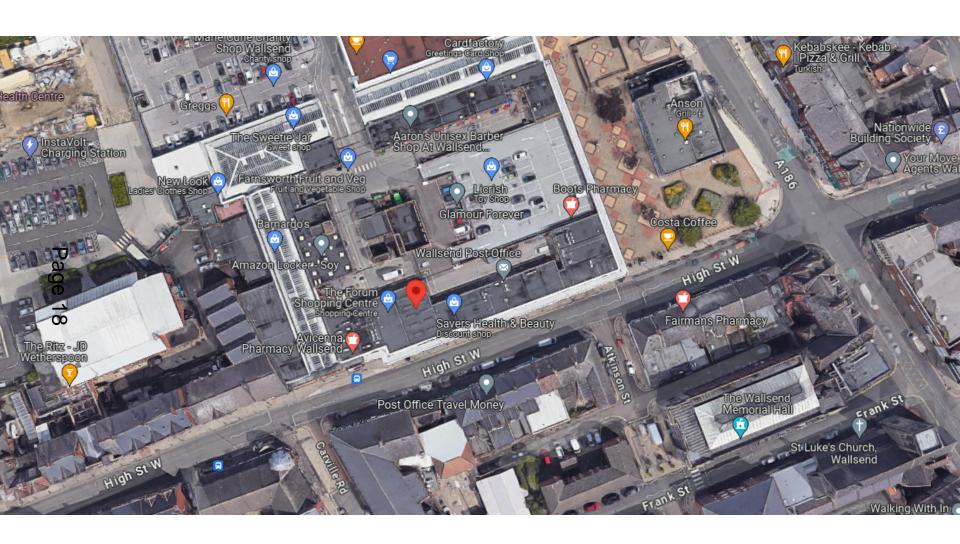

#### 24/00041/FUL

- Location: 15 High Street West, Wallsend
- <u>Proposal</u> Change of use from Retail to Bingo Lounge (sui generis)
- Applicant: LOL Entertainment Ltd
- Ward: Wallsend