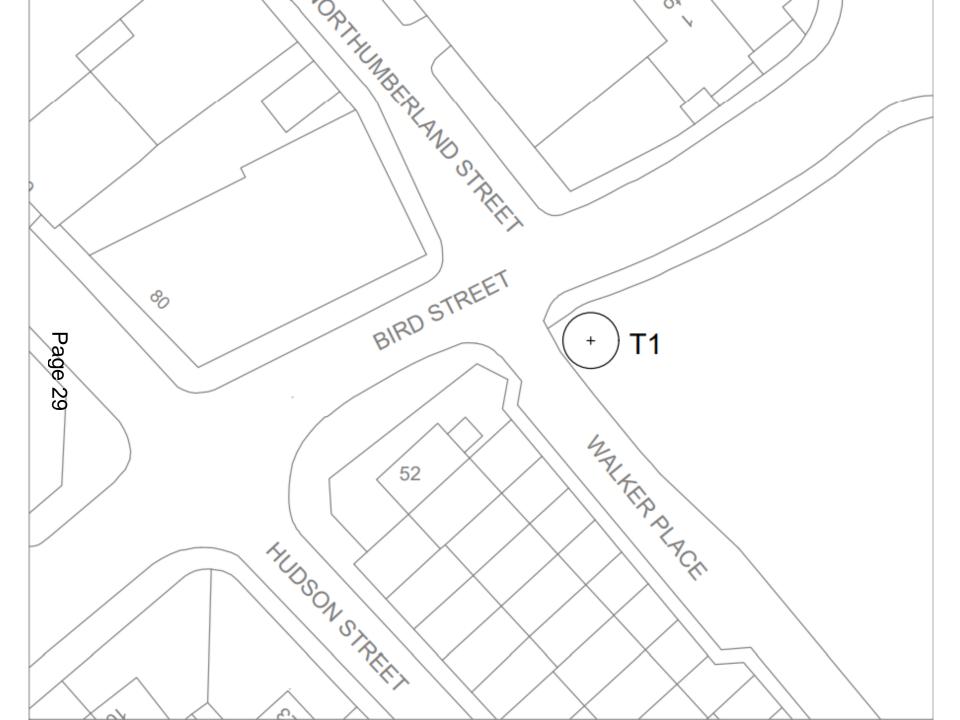

#### **Existing Shopfront Elevation**

Scale 1:50@A1

• TPO, 13 Queens Road, Whitley Bay

• TPO, Bird Street, North Shields

This page is intentionally left blank