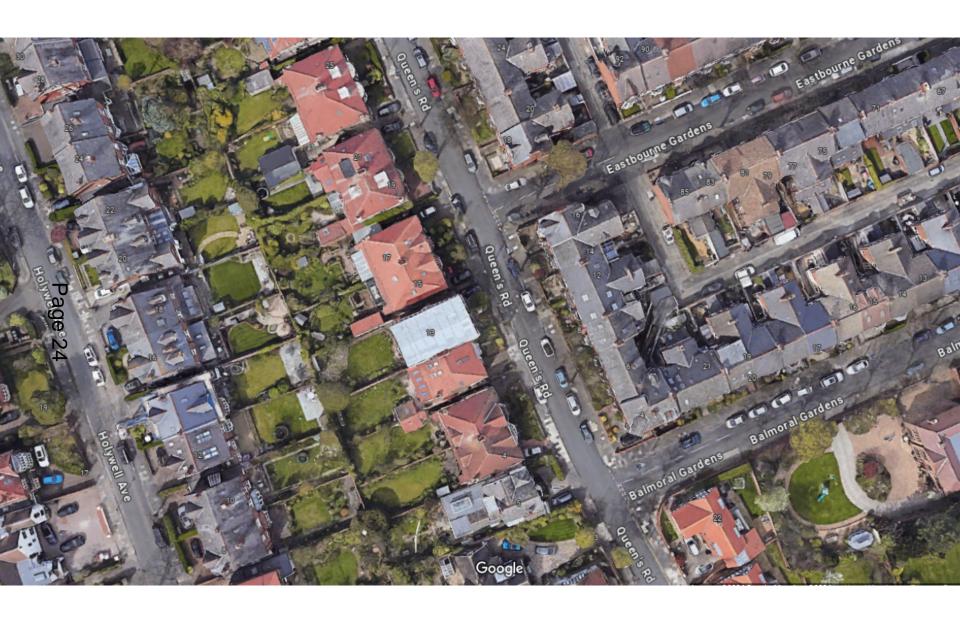

## Agenda

- 1. Extension, Village Green surgery, Wallsend
- 2. 15 High Street West, Wallsend
- 3. TPO, 13 Queens Road, Whitley Bay
- 4. TPO, Bird Street, North Shields

Page '