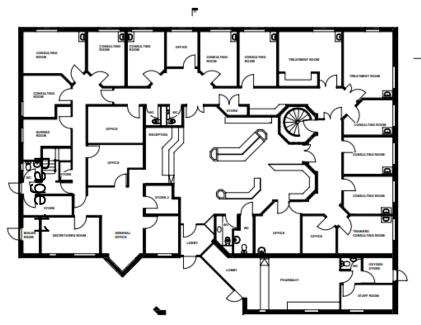

#### 22/01835/FUL

- Location: Village Green Surgery, Wallsend
- Proposal Proposed single storey extension to existing doctors surgery forming 3no consulting rooms including alterations to the existing car park and installation of cycle hoops
- Applicant: Village Green Surgery Page

Ward: Wallsend

SOF YOU

Ground Floor Plan as Existing

First Floor Plan as Existing

Ground Floor Plan as Proposed

North Elevation as Existing

South Elevation as Existing

PROPOSED MATERIALS