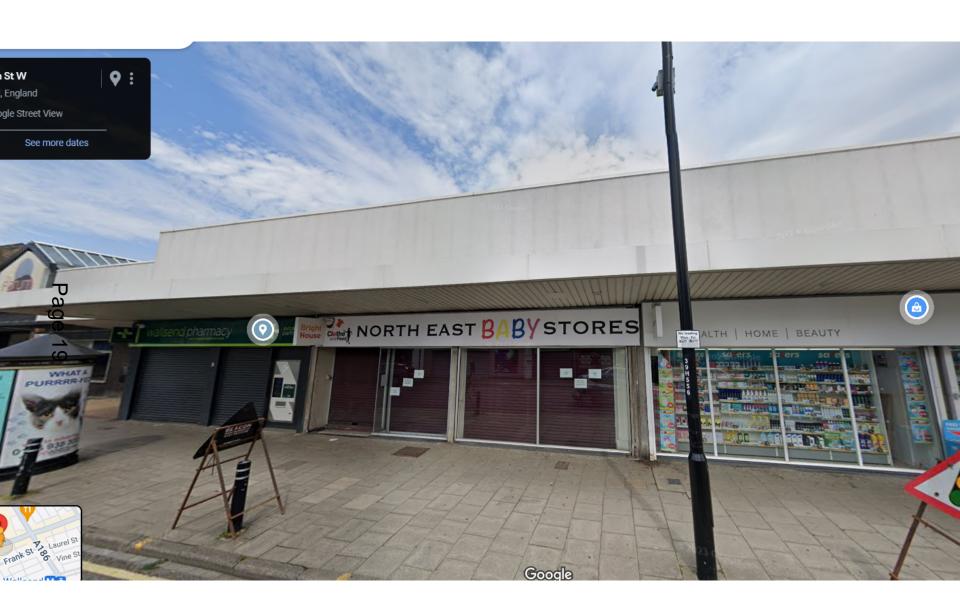

#### 24/00041/FUL

- Location: 15 High Street West, Wallsend
- <u>Proposal</u> Change of use from Retail to Bingo Lounge (sui generis)
- Applicant: LOL Entertainment Ltd
- Ward: Wallsend