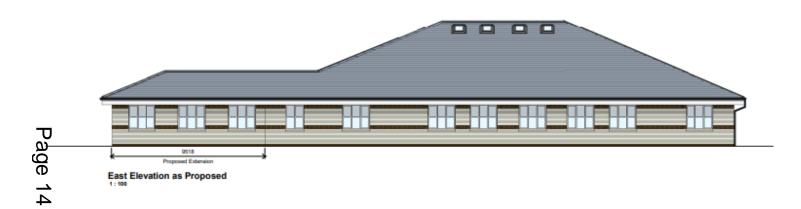

#### 22/01835/FUL

- Location: Village Green Surgery, Wallsend
- Proposal Proposed single storey extension to existing doctors surgery forming 3no consulting rooms including alterations to the existing car park and installation of cycle hoops
- Applicant: Village Green Surgery Page

Ward: Wallsend

SOF YOU

Ground Floor Plan as Existing

First Floor Plan as Existing

Ground Floor Plan as Proposed

North Elevation as Existing

South Elevation as Existing

PROPOSED MATERIALS