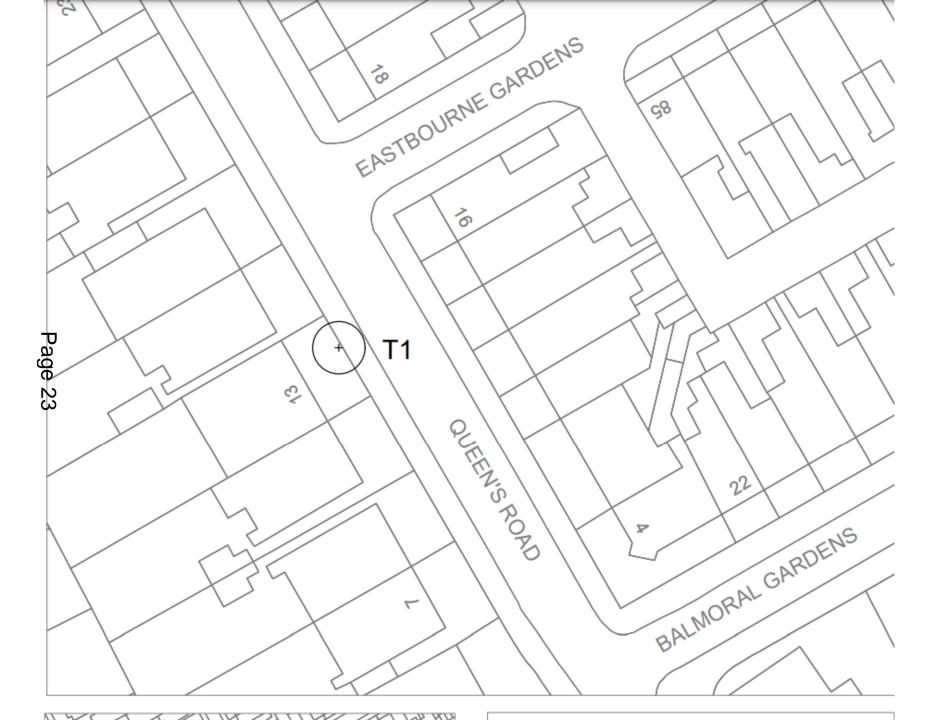

## Agenda

- 1. Extension, Village Green surgery, Wallsend
- 2. 15 High Street West, Wallsend
- 3. TPO, 13 Queens Road, Whitley Bay
- 4. TPO, Bird Street, North Shields

Page '