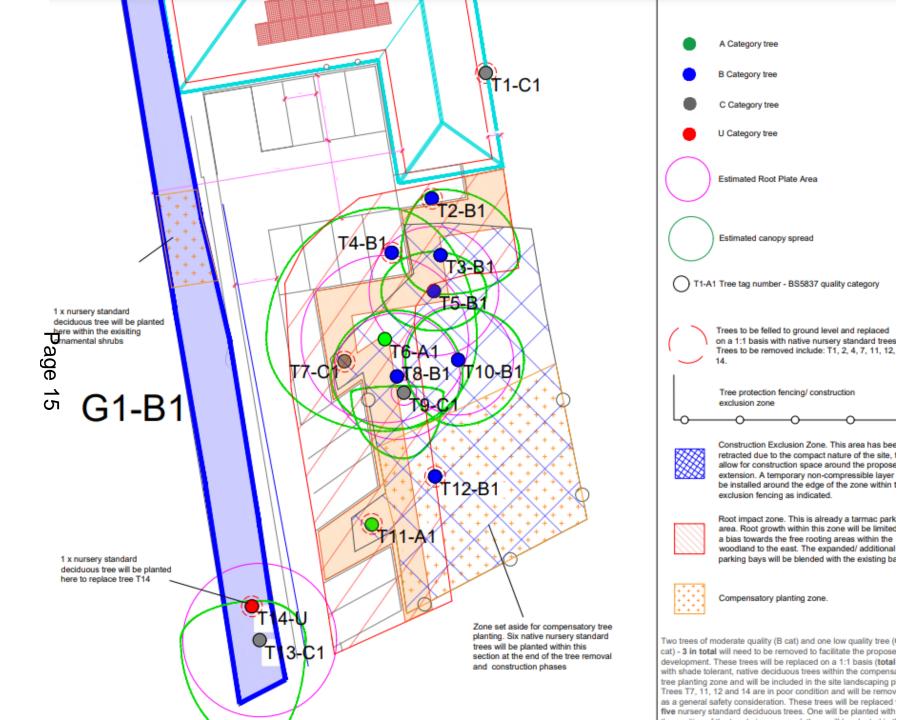

#### 22/01835/FUL

- Location: Village Green Surgery, Wallsend
- Proposal Proposed single storey extension to existing doctors surgery forming 3no consulting rooms including alterations to the existing car park and installation of cycle hoops
- Applicant: Village Green Surgery Page

Ward: Wallsend

SOF YOU

Ground Floor Plan as Existing

First Floor Plan as Existing

Ground Floor Plan as Proposed

North Elevation as Existing

South Elevation as Existing

PROPOSED MATERIALS