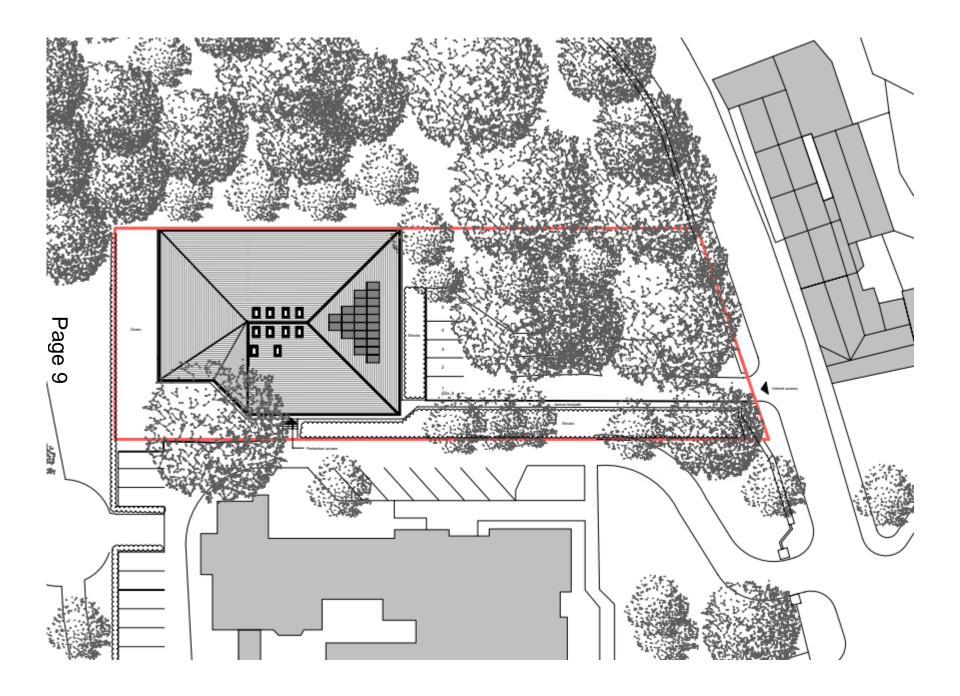

#### 22/01835/FUL

- Location: Village Green Surgery, Wallsend
- Proposal Proposed single storey extension to existing doctors surgery forming 3no consulting rooms including alterations to the existing car park and installation of cycle hoops
- Applicant: Village Green Surgery Page

Ward: Wallsend

SOF YOU

Ground Floor Plan as Existing

First Floor Plan as Existing

Ground Floor Plan as Proposed

North Elevation as Existing

South Elevation as Existing

PROPOSED MATERIALS