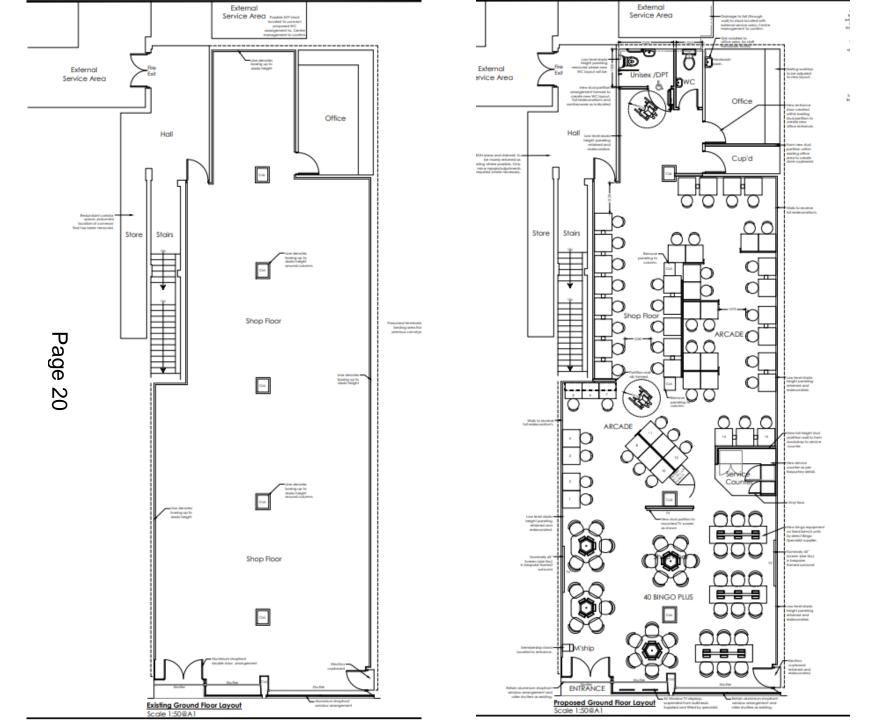

#### 24/00041/FUL

- Location: 15 High Street West, Wallsend
- <u>Proposal</u> Change of use from Retail to Bingo Lounge (sui generis)
- Applicant: LOL Entertainment Ltd
- Ward: Wallsend