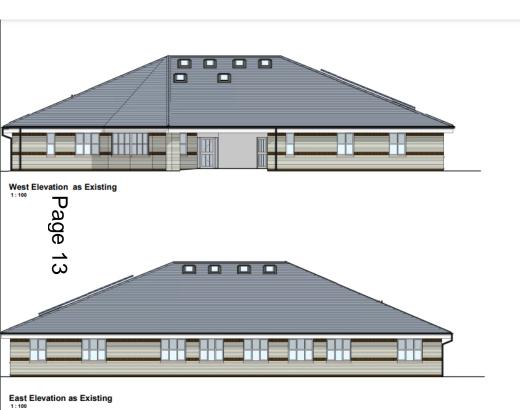

#### 22/01835/FUL

- Location: Village Green Surgery, Wallsend
- Proposal Proposed single storey extension to existing doctors surgery forming 3no consulting rooms including alterations to the existing car park and installation of cycle hoops
- Applicant: Village Green Surgery Page

Ward: Wallsend

SOF YOU

Ground Floor Plan as Existing

First Floor Plan as Existing

Ground Floor Plan as Proposed

North Elevation as Existing

South Elevation as Existing

PROPOSED MATERIALS