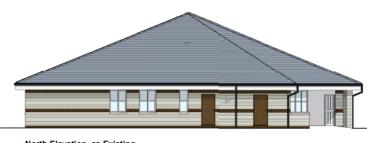

#### 22/01835/FUL

- Location: Village Green Surgery, Wallsend
- Proposal Proposed single storey extension to existing doctors surgery forming 3no consulting rooms including alterations to the existing car park and installation of cycle hoops
- Applicant: Village Green Surgery Page

Ward: Wallsend

SOF YOU

Ground Floor Plan as Existing

First Floor Plan as Existing

Ground Floor Plan as Proposed

North Elevation as Existing

South Elevation as Existing

PROPOSED MATERIALS