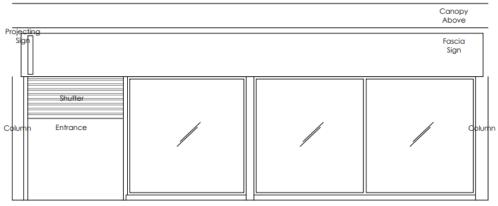

#### **Existing Shopfront Elevation**

Scale 1:50@A1

• TPO, 13 Queens Road, Whitley Bay

• TPO, Bird Street, North Shields

This page is intentionally left blank