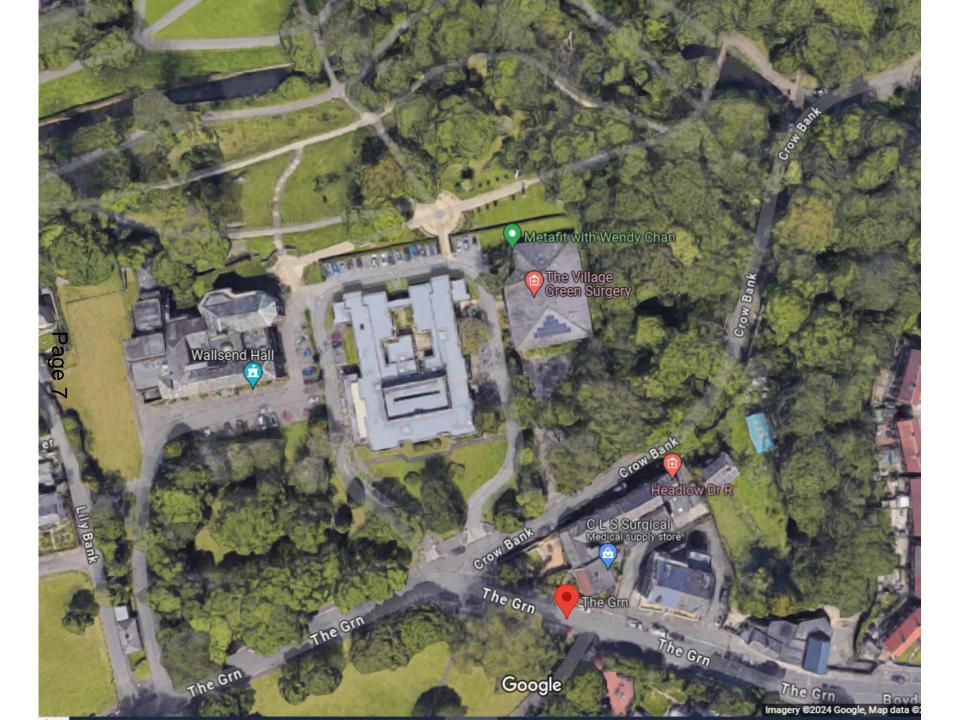

#### 22/01835/FUL

- Location: Village Green Surgery, Wallsend
- Proposal Proposed single storey extension to existing doctors surgery forming 3no consulting rooms including alterations to the existing car park and installation of cycle hoops
- Applicant: Village Green Surgery Page

Ward: Wallsend

SOF YOU

Ground Floor Plan as Existing

First Floor Plan as Existing

Ground Floor Plan as Proposed

North Elevation as Existing

South Elevation as Existing

PROPOSED MATERIALS