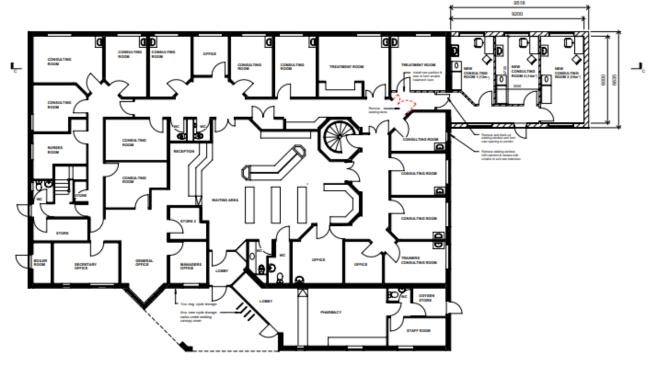

#### 22/01835/FUL

- Location: Village Green Surgery, Wallsend
- Proposal Proposed single storey extension to existing doctors surgery forming 3no consulting rooms including alterations to the existing car park and installation of cycle hoops
- Applicant: Village Green Surgery Page

Ward: Wallsend

SOF YOU

Ground Floor Plan as Existing

First Floor Plan as Existing

Ground Floor Plan as Proposed

North Elevation as Existing

South Elevation as Existing

PROPOSED MATERIALS