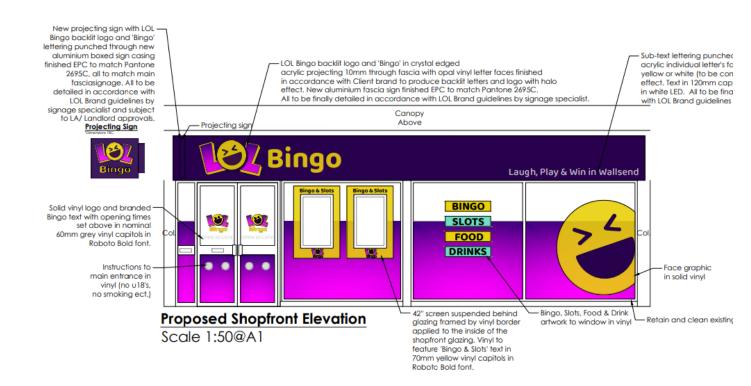

#### 24/00041/FUL

- Location: 15 High Street West, Wallsend
- <u>Proposal</u> Change of use from Retail to Bingo Lounge (sui generis)
- Applicant: LOL Entertainment Ltd
- Ward: Wallsend

#### **Existing Shopfront Elevation**

Scale 1:50@A1

• TPO, 13 Queens Road, Whitley Bay

• TPO, Bird Street, North Shields

This page is intentionally left blank