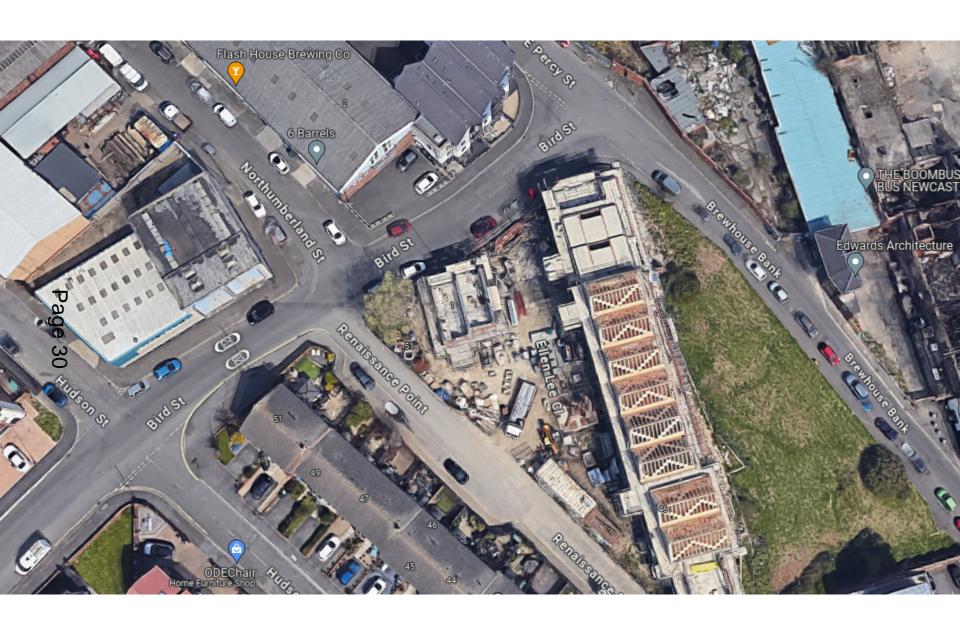

#### **Existing Shopfront Elevation**

Scale 1:50@A1

• TPO, 13 Queens Road, Whitley Bay

• TPO, Bird Street, North Shields

This page is intentionally left blank